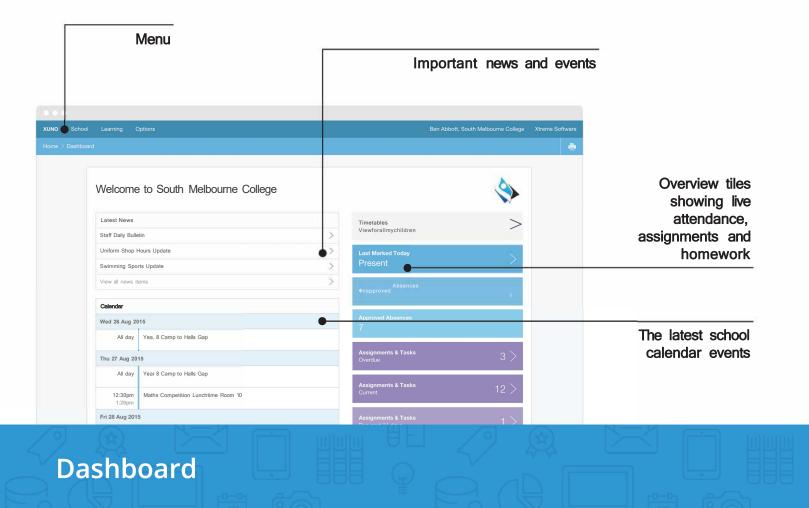

# Parent & Student Portal Introduction

Hi there,

XUNO is a free helpful tool designed for you to track your child's progress, live attendance, assignments, homework, download reports and more.

Go on, give it a spin now.