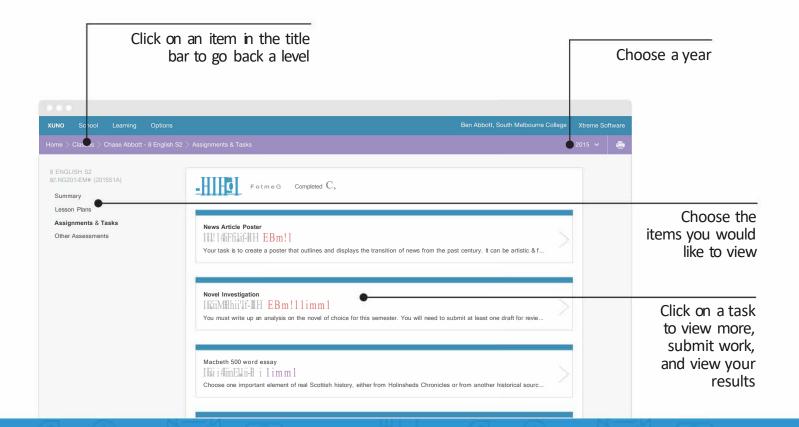

Learning menu > Timetables

Learning menu > Lessons, Assignments & Tasks

|          | View upcoming                                           | events and<br>ious event |             |            |                           |                                 |                                 |
|----------|---------------------------------------------------------|--------------------------|-------------|------------|---------------------------|---------------------------------|---------------------------------|
|          | prev                                                    | 5                        |             | are        | Your events<br>shown here |                                 |                                 |
|          |                                                         |                          |             |            |                           |                                 | 1                               |
| XUNO Sch | nool Learning Options                                   |                          |             | Ben A      | bbott, South Melbourn     | e College Links Xtreme Software |                                 |
|          | nts                                                     |                          |             |            |                           | e -                             |                                 |
|          |                                                         |                          |             |            |                           |                                 |                                 |
|          | Uppoming 3 Previous 10                                  |                          |             |            |                           |                                 |                                 |
|          |                                                         |                          |             |            |                           |                                 |                                 |
|          | Pay Now for Events                                      |                          |             |            |                           |                                 |                                 |
|          |                                                         |                          |             |            |                           |                                 |                                 |
|          | Event                                                   | Cost                     | Due Date    | Balanc Due | Parent Approved           |                                 |                                 |
|          | Melbourne Museum Excursion: Chase Abbott<br>31 Mar 2016 | \$ SOOD                  | 24 Mar 2016 | \$ 50.00   | No                        | Vie w & A p p r o w             |                                 |
|          | School Musical Performance: Chase Abbott<br>12 Apr 2016 | \$ 20.00                 | 17 Mar 2016 | \$ 0.00    | Not Required              | View Details                    | View the event details, approve |
|          | Year 10 Gold Coast Camp: Chase Abbott<br>16Aug2016      | \$ 750.00                | 20 Jun 2016 | \$ 450.00  | Yes                       | View & Pay                      | the event and                   |
|          |                                                         |                          |             |            |                           |                                 | pay online                      |
|          |                                                         |                          |             |            |                           |                                 |                                 |
|          |                                                         |                          |             |            |                           |                                 |                                 |