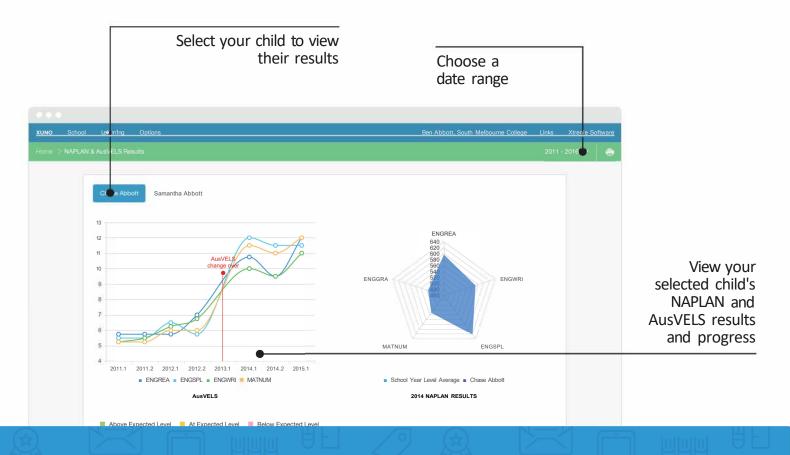

#### School menu > NAPLAN & AusVELS

Update your contact details. Your changes will be checked, and may take a few days to appear on the Portal

Select your child to view the contact details your school has on record