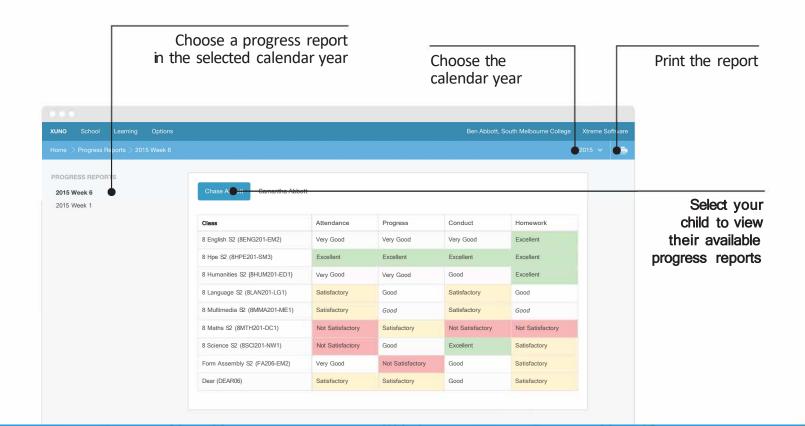

# Select your child to view their report

|             | _          |                 |  |                                     |   |                 |
|-------------|------------|-----------------|--|-------------------------------------|---|-----------------|
| 0.00        |            |                 |  |                                     |   |                 |
| XUNO School | Learning   |                 |  | Ben Abbott, South Melbourne College |   | Xtreme Software |
|             |            |                 |  |                                     |   |                 |
|             |            |                 |  |                                     |   |                 |
|             |            |                 |  |                                     |   |                 |
|             | Clee Abb   | Samantha Abbott |  |                                     |   |                 |
|             |            |                 |  |                                     |   |                 |
|             | 2014       |                 |  |                                     |   |                 |
|             | Semester 1 |                 |  |                                     | > |                 |
| S           | Semester 2 |                 |  |                                     | > |                 |
|             | 2013       |                 |  |                                     |   |                 |
| 5           | Semester 1 | •               |  |                                     | ~ |                 |
| s           | Semester 1 |                 |  |                                     | > |                 |
| 5           | Semester 2 |                 |  |                                     | > |                 |
| 1           | Term 1     |                 |  |                                     | > |                 |
|             |            |                 |  |                                     | - |                 |
| 2           | 2012       |                 |  |                                     |   |                 |
| 5           | Semester 1 |                 |  |                                     | > |                 |
| 5           | Semester 2 |                 |  |                                     | > |                 |

#### Learning menu > Progress Reports

|                                                  | a week                                                                                                           | Choose                                                                                |                                                                                      | Select your child to view their timetable                           |                                                                              |                      |
|--------------------------------------------------|------------------------------------------------------------------------------------------------------------------|---------------------------------------------------------------------------------------|--------------------------------------------------------------------------------------|---------------------------------------------------------------------|------------------------------------------------------------------------------|----------------------|
|                                                  |                                                                                                                  |                                                                                       |                                                                                      |                                                                     |                                                                              |                      |
|                                                  | outh Melbourne College Links Xtreme Soft                                                                         | Ben Abbott, Sc                                                                        |                                                                                      |                                                                     | Options                                                                      |                      |
| Print                                            | Ma 🍏 i, 2016 🖌                                                                                                   |                                                                                       |                                                                                      |                                                                     |                                                                              | netable              |
|                                                  | Fri 18 Mar 2016                                                                                                  | Thu 17 Mar 2016                                                                       | Wed 16 Mar 2016                                                                      | Tue 15 Mar 2016                                                     | Samantha Abbott                                                              | Cl <b>o</b> e Abboti |
|                                                  | 8 Maths S2<br>8MTH201-DC1<br>23                                                                                  | 8 Maths S2<br>8MTH201-DC1<br>23                                                       | 8 Humanities S2<br>8HUM201-ED1<br>01                                                 | 8 Science S2<br>8SCI201-NW1<br>13                                   | 8 English S2<br>8ENG201-EM2<br>04                                            | Form Assem           |
|                                                  |                                                                                                                  |                                                                                       | 8 Maths S2                                                                           | 8 Maths S2                                                          | 8 English S2<br>8ENG201-EM2                                                  | Period 1             |
|                                                  | 8 Science S2<br>8SCI201-NW1<br>Science 1 - Lab                                                                   | 8 Hpe S2<br>8HPE201-SM3<br>A2 - Gym                                                   | 8MTH201-DC1<br>23 ROCM CHANE                                                         | 8MTH201-DC1<br>23                                                   | 17                                                                           |                      |
|                                                  | 8SCI201-NW1                                                                                                      | 8HPE201-SM3                                                                           |                                                                                      |                                                                     |                                                                              | Period 2             |
| and other<br>alerts are                          | 8SCI201-NW1<br>Science 1 - Lab<br>8 Science 52<br>8SCI201-NW1                                                    | 8HPE201-SM3<br>A2 - Gym<br>8 Hpe S2<br>8HPE201-SM3                                    | 23 Rich GHANE<br>8 Maths S2<br>8MTH201-DC1                                           | 23<br>8 Hpe S2<br>8HPE201-SM3                                       | 17<br>8 Humanities S2<br>8HUM201-ED1                                         | Period 2<br>Period 3 |
| Room changes<br>and other<br>alerts are<br>shown | 8SCI201-NW1<br>Science 1 - Lab<br>8 Science 52<br>8SCI201-NW1<br>Science 1 - Lab<br>8 Textiles 52<br>8TEX201-TB1 | 8HPE201-SM3   A2 - Gym   8 Hpe S2   8HPE201-SM3   A2-Gym   8 English S2   BENG201-EM2 | 23 TRICHALLANCE<br>8 Maths S2<br>8MTH201-DC1<br>23<br>8 Multimedia S2<br>8MMA201-ME1 | 23<br>8 Hpe S2<br>8HPE201-SM3<br>A1<br>8 Textiles S2<br>BTEX201-TB1 | 17<br>8 Humanities S2<br>8HUM201-ED1<br>17<br>8 Multimedia S2<br>8MMA201-ME1 |                      |