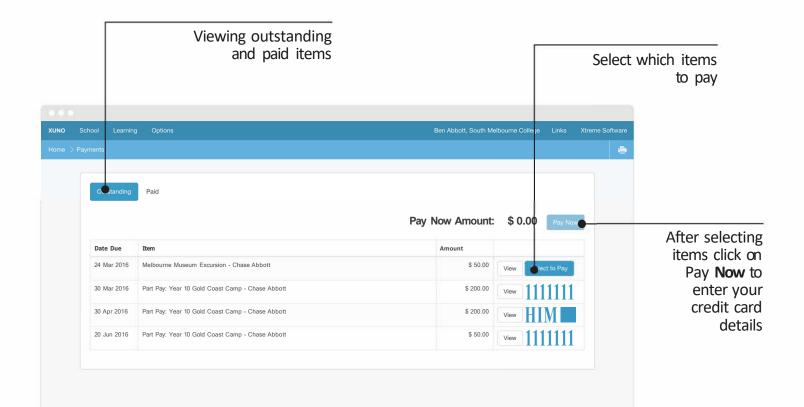

Learning menu > Timetables

Learning menu > Lessons, Assignments & Tasks

|          | View upcoming                                           | events and<br>ious event |             |            |                           |                                 |                                 |
|----------|---------------------------------------------------------|--------------------------|-------------|------------|---------------------------|---------------------------------|---------------------------------|
|          | prev                                                    | 5                        |             | are        | Your events<br>shown here |                                 |                                 |
|          |                                                         |                          |             |            |                           |                                 | 1                               |
| XUNO Sch | nool Learning Options                                   |                          |             | Ben A      | bbott, South Melbourn     | e College Links Xtreme Software |                                 |
|          | nts                                                     |                          |             |            |                           | e -                             |                                 |
|          |                                                         |                          |             |            |                           |                                 |                                 |
|          | Uppoming 3 Previous 10                                  |                          |             |            |                           |                                 |                                 |
|          |                                                         |                          |             |            |                           |                                 |                                 |
|          | Pay Now for Events                                      |                          |             |            |                           |                                 |                                 |
|          |                                                         |                          |             |            |                           |                                 |                                 |
|          | Event                                                   | Cost                     | Due Date    | Balanc Due | Parent Approved           |                                 |                                 |
|          | Melbourne Museum Excursion: Chase Abbott<br>31 Mar 2016 | \$ SOOD                  | 24 Mar 2016 | \$ 50.00   | No                        | Vie w & A p p r o w             |                                 |
|          | School Musical Performance: Chase Abbott<br>12 Apr 2016 | \$ 20.00                 | 17 Mar 2016 | \$ 0.00    | Not Required              | View Details                    | View the event details, approve |
|          | Year 10 Gold Coast Camp: Chase Abbott<br>16Aug2016      | \$ 750.00                | 20 Jun 2016 | \$ 450.00  | Yes                       | View & Pay                      | the event and                   |
|          |                                                         |                          |             |            |                           |                                 | pay online                      |
|          |                                                         |                          |             |            |                           |                                 |                                 |
|          |                                                         |                          |             |            |                           |                                 |                                 |

# School menu > Events, Camps & Excursions

School menu > Payments & Pay Now

|                  |                                                  | iew today's live<br>attendance and<br>statistics | View<br>abse                        | unappro           | oved                    |          | Choose a<br>date range   |
|------------------|--------------------------------------------------|--------------------------------------------------|-------------------------------------|-------------------|-------------------------|----------|--------------------------|
|                  |                                                  |                                                  |                                     |                   |                         |          |                          |
| XUNO School      | Learning Options                                 |                                                  |                                     | Ben Abbott, South | Melbourne College Links |          |                          |
| Home > Attendand | ce                                               |                                                  |                                     |                   | Jan 1, 2016 - Dec :     | 31, 2016 |                          |
|                  |                                                  |                                                  |                                     |                   |                         |          |                          |
|                  | Chase Abbott Samantha Ab                         | bott                                             |                                     |                   |                         |          |                          |
|                  | Last Marked Today                                | Lowest Attendance: 80%                           | Highest Attendance: 98%             |                   | 1                       |          |                          |
|                  | Present 11 :OSam                                 | 8 Maths S2                                       | Form Assembly S2                    |                   |                         |          |                          |
|                  | Attyndance Today                                 | Unapproved Absences<br>40                        | Approved Absences                   |                   |                         |          |                          |
|                  | Important: Chase has 76 unexpl                   | lained absences. It is important that you revie  | w these and provide absence reasons | L                 |                         |          |                          |
|                  | Unexplained Absences                             |                                                  |                                     |                   |                         |          |                          |
|                  | Chase has 76 unexplained absent                  | ces. Click to view more.                         |                                     |                   | •>                      |          |                          |
|                  | Vrew Day-by-Day Attendance                       |                                                  |                                     |                   |                         |          | View class<br>attendance |
|                  | Subject                                          | Unapproved Absence                               | Approved Absence                    | Present           | Attendance%             |          | statistics               |
|                  | 8 English S2 (BENG201-EM2)<br>2016S1A lil!li!l!m | 6                                                | 1                                   | 40/47             | 87%                     |          |                          |